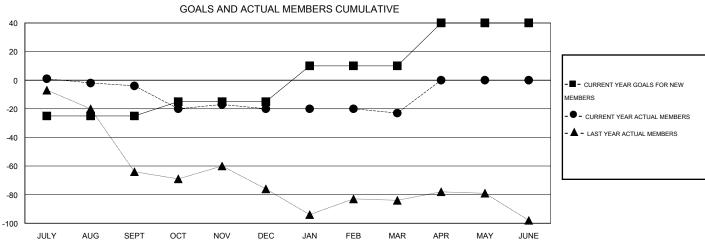

## **LOCATION MANITOBA**

 $\mathsf{GMT}\;\mathsf{CA}\;2$ 

| Clubs         |                  |                   |                  |                  | Members               |                    |                                     |                    |                  |  |
|---------------|------------------|-------------------|------------------|------------------|-----------------------|--------------------|-------------------------------------|--------------------|------------------|--|
|               | RESUI            | LTS FOR 2015-2016 | i                |                  | RESULTS FOR 2015-2016 |                    |                                     |                    |                  |  |
| QUARTER       | NEW CLUB<br>GOAL | NEW CLUBS         | DROPPED<br>CLUBS | NET<br>GAIN/LOSS | QUARTER               | NEW MEMBER<br>GOAL | CHARTER AND<br>NEW MEMBERS<br>ADDED | DROPPED<br>MEMBERS | NET<br>GAIN/LOSS |  |
| JULY/AUG/SEPT | 0                | 0                 | 0                | 0                | JULY/AUG/SEPT         | -25                | 16                                  | 20                 | -4               |  |
| OCT/NOV/DEC   | 0                | 0                 | 0                | 0                | OCT/NOV/DEC           | 10                 | 27                                  | 43                 | -16              |  |
| JAN/FEB/MAR   | 0                | 0                 | 0                | 0                | JAN/FEB/MAR           | 25                 | 9                                   | 12                 | -3               |  |
| APR/MAY/JUNE  | 1                | 0                 | 0                | 0                | APR/MAY/JUNE          | 30                 | 0                                   | 0                  | 0                |  |